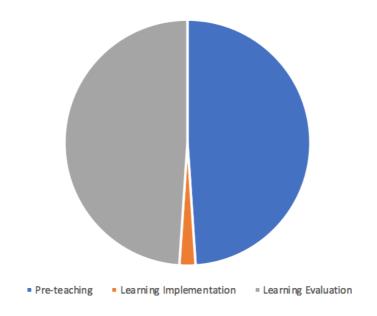

## III. Diagram of Discrepancy Based on 3 Domains (Teaching preparation, teaching implementation, and teaching evaluation)

#### DIAGRAM OF DISCREPANCY BASED ON 3 DOMAINS

Based on the diagram above, it appears that the biggest discrepancy percentage based on 3 domains of teaching falls on the evaluation domain at (8.10%), teaching preparation domain at (3.75%) and teaching implementation domain at (5.56%)