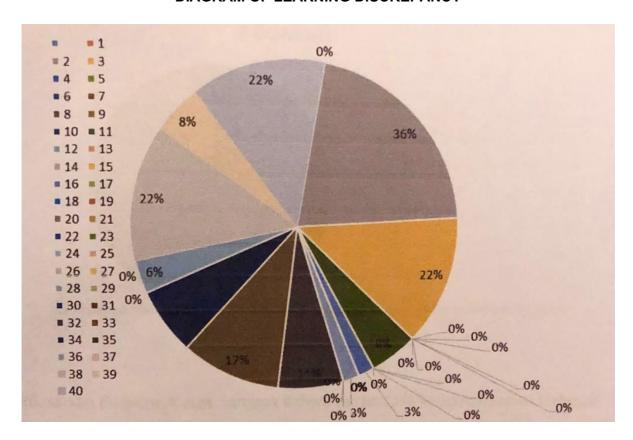

#### II. Diagram of Learning Monitoring Discrepancy Based on Instrument Items 1 to 40.

#### **DIAGRAM OF LEARNING DISCREPANCY**

Based on the diagram above, it appears that the largest discrepancy percentage based on Learning Monitoring Instrument Items is Item 2 which is 36%. The item of the instrument is about the developed RPS that has not been legalized by the QAG/Head of Department. The next discrepancy percentage is item 3, 38 and 40. Item 3 (22%) regarding unvalidated RPS by the Knowledge Cluster team, item 38 (22%) is about exams that has not been commenced according to the schedule due to during learning monitoring evaluation, the exams has not been initiated which is why the schedule has not been made yet. Next is item 40 at 22% regarding results of final exams that have not been given back to the students due to the final exams has not been commenced.